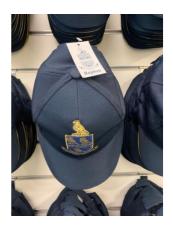

# Other key uniform information

- Students should **not** wear earrings, necklaces, rings, bracelets or, smart watches in school or, during Physical Education/Swimming.
- Students should use the Repton school bag and it comes in 3 versions, a small rucsac for Rose campus, a pull along (top right) and normal backpack for Fry campus. The Repton bag is the perfect size for lockers and has multiple compartments designed for school life.
- Sports cap (Fry picture bottom left) or Australian hat (Rose picture bottom right) (to be worn outside in hot weather "No hat, no outdoor play"