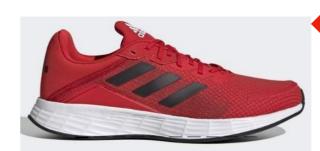

#### **Sporting footwear**

Sports trainers should be white, black or blue. Please see the below pictures as a guide for acceptable and not acceptable.