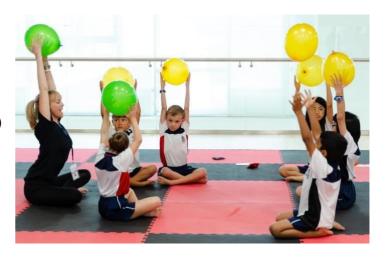

### **Physical Education**

#### FS1 - Year 13

- Repton PE House polo shirt
- Repton PE shorts (Leggings can be worn underneath the shorts)
- Repton sports jumper
- Sports Trainers
- White Repton sports socks