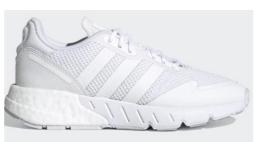

#### **Sporting footwear**

Sports trainers should be white, black or blue. Please see the below pictures as a guide for acceptable and not acceptable.

## **School Shoes**

One of the many questions our uniform team are asked is regarding the type of school shoes that can be worn. We have included example photos of shoes that are acceptable and not acceptable.