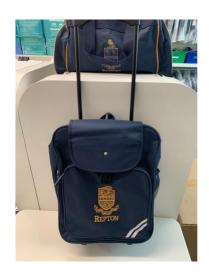

# Other key uniform information

- Students should **not** wear earrings, necklaces, rings, bracelets or, smart watches in school or, during Physical Education/Swimming.
- Students should use the Repton school bag and it comes in 3 versions, a small rucsac for Rose campus, a pull along (top right) and normal backpack for Fry campus. The Repton bag is the perfect size for lockers and has multiple compartments designed for school life.
- Sports cap (Fry picture bottom left) or Australian hat (Rose picture bottom right) (to be worn outside in hot weather "No hat, no outdoor play"