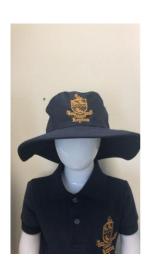

# Other key uniform information

- Students should **not** wear earrings, necklaces, rings, bracelets or, smart watches in school or, during Physical Education/Swimming.
- Students should use the Repton school bag and it comes in 3 versions, a small rucsac for Rose campus, a pull along (top right) and normal backpack for Fry campus. The Repton bag is the perfect size for lockers and has multiple compartments designed for school life.
- Sports cap (Fry picture bottom left) or Australian hat (Rose picture bottom right) (to be worn outside in hot weather "No hat, no outdoor play"