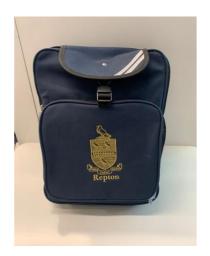

# Other key uniform information

- Students should **not** wear earrings, necklaces, rings, bracelets or, smart watches in school or, during Physical Education/Swimming.
- Students should use the Repton school bag and it comes in 3 versions, a small rucsac for Rose campus, a pull along (top right) and normal backpack for Fry campus. The Repton bag is the perfect size for lockers and has multiple compartments designed for school life.
- Sports cap (Fry picture bottom left) or Australian hat (Rose picture bottom right) (to be worn outside in hot weather "No hat, no outdoor play"