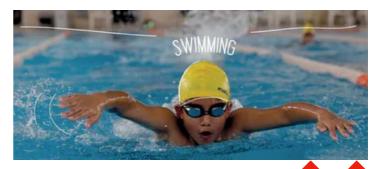

#### **Repton Swimming Kit**

#### FS1 - Year 13

- Yellow Repton swim hat
- Goggles
- Repton swimming trunks/suit
- Repton towel
- Pool suitable shoes (Flip-flops, crocs etc.)