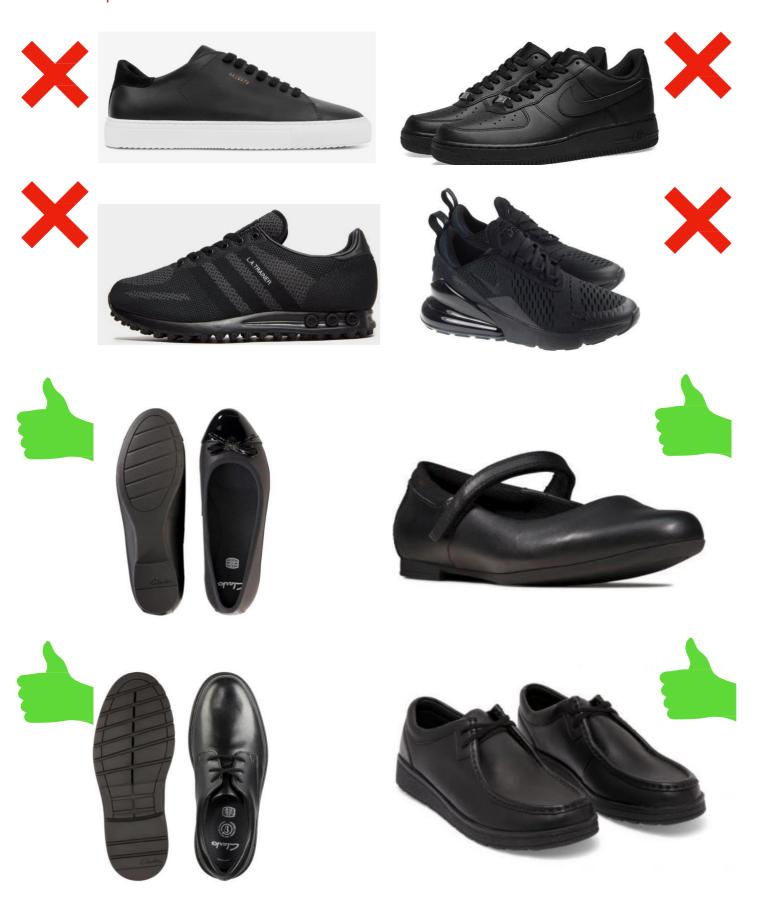

#### **Sporting footwear**

Sports trainers should be white, black or blue. Please see the below pictures as a guide for acceptable and not acceptable.

## **School Shoes**

One of the many questions our uniform team are asked is regarding the type of school shoes that can be worn. We have included example photos of shoes that are acceptable and not acceptable.